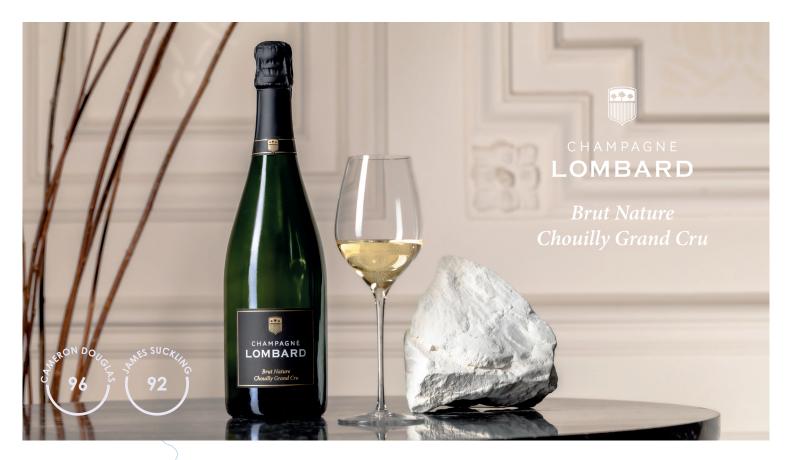

## NOTES FROM LAURENT VAILLANT, CELLAR MASTER

Chouilly is a vast terroir, divided into two distinct parts. In the north, the Chardonnays express with more roundness and amplitude, while in the east, they exhibit greater minerality and tension. This champagne, which reflects the entirety of the terroir, is non-dosé to fully reveal its mineral identity and citrus notes.